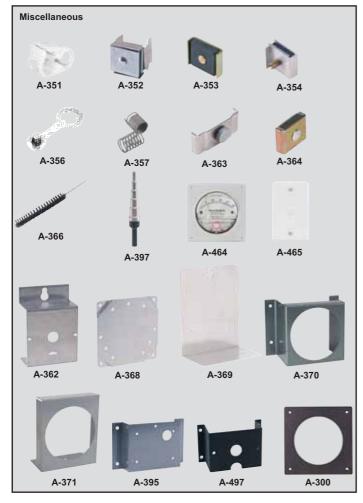

## MODELS

- A-298, Flat Aluminum Bracket for flush mounting Capsuhelic® gage, 603A, 605, and 3000MR
- A-299, Mounting Bracket, flush mount Magnehelic<sup>®</sup> gage in bracket. Bracket is then surface mounted. Steel with gray hammertone epoxy finish
- A-300, Flat Aluminum Bracket for flush mounting Magnehelic® gage
- A-351, Pinch Clamp to seal rubber tubing, as in a leakage test
- A-352, Magneclip, slip on magnetic holder for acrylic plastic gages. Per pair
- A-353, Magnetic Mounting. Flat style, secures to flowmeter, etc. with 6-32 machine screw and boots insert
- A-354, Magnetic Mounting, Edge style, secures edge of acrylic manometer with 10-32 machine screw and boots insert
- A-356, Gage plug with retainer loop, polyethylene plastic. For 1/4" I.D. tubing. Slip loop over tubing O.D. and insert plug for seal
- A-357, Thermometer and terminal tube holder. Stainless steel wire
- A-362, Stand-Hang bracket, aluminum, for Minihelic® II gage
- A-363, Scale Clamp Bar for 1221 Manometer
- A-364, Magnet Assembly for 1222 Manometers, 2 required (3 required for 1222-36 and M-1000)
- A-366, Manometer Cleaning Brush 1/4" O.D. x 2-1/8" Long. Attach to wire for use
- A-368, Surface mounting plate, aluminum, for Magnehelic  $\ensuremath{^{\scriptscriptstyle \otimes}}$  gage
- A-369, Stand-Hang Bracket, aluminum, for Magnehelic® gage
- A-370, Mounting Bracket, Flush mount Capsuhelic<sup>®</sup> gage or Series 631B Transmitter in bracket. Bracket is then surface mounted. Steel with gray hammertone epoxy finish
- A-371, Surface Mounting Bracket. Use with Photohelic<sup>®</sup> gage on horizontal or vertical surfaces. Also for Capsu-Photohelic<sup>®</sup> gages on vertical only
- A-395, Surface Mounting Bracket for Series 4000 Capsuhelic® gages. Steel with gray hammertone epoxy finish
- A-397, Step Drill. Rugged Step Drill quickly provides true round holes in thin materials. Ideal for installation of Dwyer Pitot Tubes in sheet metal duct. No centerpunch needed to steel. Drills 3/16" through 1/2" holes in 1/16" increments. (Net Price, No Discount Allowed)
- A-464, Flush Mount Kit for Magnehelics® gages
- A-465, Flush Mount Space Pressure Sensor
- A-497, Surface Mounting Bracket for Minihelic<sup>®</sup>II gage. Steel with satin black finish