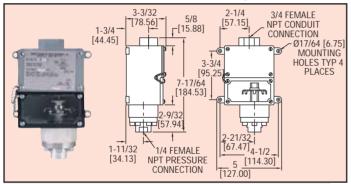

Enclosure Rating: Weatherproof, meets NEMA 4X. Switch Type: SPDT snap switch. DPDT optional. Electrical Rating: 15A @ 125/250 VAC resistive.

Electrical Connections: Screw type. Conduit Connection: 3/4" female NPT. Process Connection: 1/4" female NPT. Mounting Orientation: Any position.