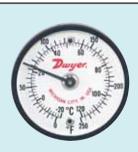

## **Surface Mount Thermometer**

2" Dual Scale Dial, ±2% Full Scale Accuracy

**Measure the temperature** of boilers, air ducts, motors, bearings, furnaces or other surfaces with Series ST Surface Mount Thermometers. Dual magnet design allows easy mounting on any ferrous surface. Bi-metallic thermal sensing coil provides quick temperature measurement with ±2% full scale accuracy.

| Model | Range                     |
|-------|---------------------------|
| ST250 | 0 to 250°F (-20 to 120°C) |
| ST500 | 0 to 500°F (-20 to 260°C) |
| ST750 | 0 to 750°F (-20 to 399°C) |

## **SPECIFICATIONS**

Housing Material: Aluminum. Accuracy: ±2% full scale.

Sensing Element: Bimetal

coil.

Dial Size: 2" (5.08 cm).

Response Time: Approximately one minute.

Mounting: Two Alnico mag-

nets on back.