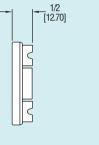

Temperatur



## **Surface Mount Thermometer**

2" Dual Scale Dial, ±2% Full Scale Accuracy







**Measure the temperature** of boilers, air ducts, motors, bearings, furnaces or other surfaces with Series ST Surface Mount Thermometers. Dual magnet design allows easy mounting on any ferrous surface. Bi-metallic thermal sensing coil provides quick temperature measurement with ±2% full scale accuracy.

| Model | Range                     |
|-------|---------------------------|
| ST250 | 0 to 250°F (-20 to 120°C) |
| ST500 | 0 to 500°F (-20 to 260°C) |
| ST750 | 0 to 750°F (-20 to 399°C) |

## **SPECIFICATIONS**

Housing Material: Aluminum. Accuracy: ±2% full scale.

Sensing Element: Bimetal

coil.

Dial Size: 2" (5.08 cm).

Response Time: Approximately one minute.

Mounting: Two Alnico mag-

nets on back.

Height: 1/2" (1.27 cm). Weight: 2 oz (56.7 g).

## **APPLICATIONS**

Manifolds,