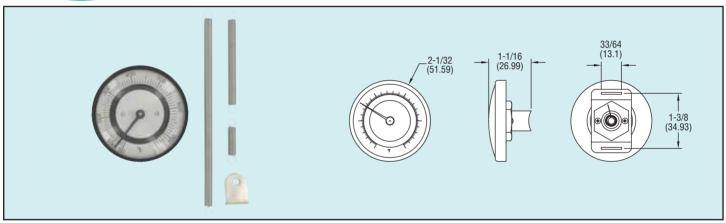

## Pipe-Mount Bimetal Surface Thermometer 3 Spring Sizes, Fits Pipe Sizes from 3/4" to 6"

The Series BTP Pipe Mount Bimetal Surface Thermometers are designed to accurately measure the surface temperature of 3/4" to 6" pipe sizes. The BTP series includes three spring sizes to securely mount the pipe's surface. Pipe Mount thermometers are perfect for temporary installation and applications that require non-intrusive temperature measurement.

**SPECIFICATIONS** 

Housing Material: Steel.

Lens: Glass. Accuracy: ±2%.

Temperature Limits: Ambient: 14 to

302°F (-10 to 150°C).

Dial Size: 2". Mounting: Spring.

Resolution: Less than 4% of scale.

Weight: 3.4 oz (95 a).