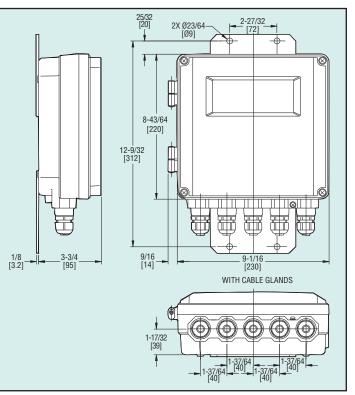

## Materials: Aluminum alloy.

Electrical Connections: Screw terminals.

Mounting: Wall or pipe mount.

Weight: 10 lb (4.5 kg).

| Model No. | Description       | Power Supply        |
|-----------|-------------------|---------------------|
| UXF1-A    | Outdoor Converter | 100-240 VAC 50/60Hz |
| UXF1-B    | Outdoor Converter | 20-30 VDC           |