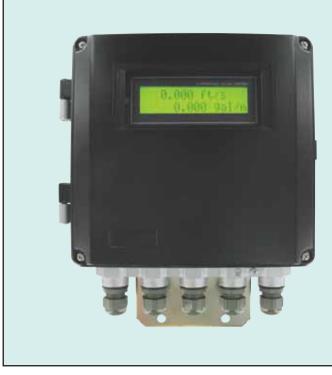

## Series UXF1 Ultrasonic Flowmeter Converter

**Excellent Performance and Easy Operation** 

**Series UXF1 Ultrasonic Flowmeter Converters** are paired with Series SX1 or SX2 sensors in order to utilize the transit-time measuring method. Thanks to microprocessor based electronics, the flowmeter can easily be configured from the front keypad to specific applications. The flowmeter is suitable for liquid flow measurements for pipes from 1/2 inch to 19.5 feet diameter.

## Series UXF1 Ultrasonic Flowmeter Converters:

- Compact and lightweight
- High accuracy
- · Excellent resistance against aerated flow
- Quick response with high-speed microprocessor
- Multilingual display (English, Japanese, German, and French)
- Large LCD and function keys

**Range:** 0 to  $\pm$ 105 fps (0 to  $\pm$ 32 m/s) (bidirectional flow). **Display:** LCD with backlight, 16 letters 2 lines.

Accuracy: ±1.0% of rate.

**Power Requirement:** 100 to 240 VAC  $\pm$ 10% 50/60Hz, or 20 to 30 VDC.