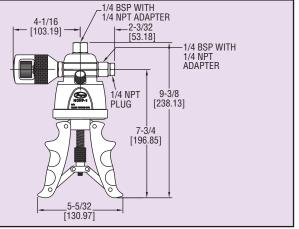

## SPECIFICATIONS

Output Ranges: 0 to 10,000 psi (0 to 700 bar). Process Connection: 1/4" NPT/BSP. Gauge Connection: 1/4" NPT/BSP. Materials: SS, polyurethane, anodized hard-coat aluminum, PTFE, and nitrile. Weight: 3 lb (1.36 kg).