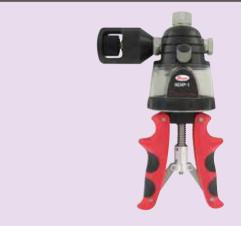

## HCHP Hydraulic Calibration Hand Pump

Patented Triple Filtration, Generates pressure up to 10,000 psi

**The Series HCHP Hydraulic Calibration Hand Pump** utilizes a patented, fully adjustable stroke control that allows for quick priming, easy pumping and fast pressure generation up to 10000 psi (700 bar). The ergonomically engineered handles provide extra comfort, while the patented triple filtration system ensures pump operation in spite of dirty conditions. The shatterproof reservoir and stainless steel construction guarantee leak free operation. The Series HCHP has oversized check valves to provide smooth controlled operation.

Model HCHP-1, Calibration Hand Pump Model HCHP-1K, Calibration Hand Pump with Hose Kit