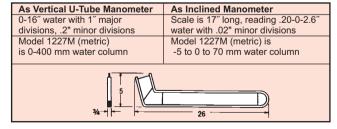

## Series 1227 Manometer,

Most versatile and useful low cost manometer we know of. Designed for installation and servicemen. A sturdy, clear plastic manometer, it offers single, direct readings in two ranges: As a Utube, it reads from 0 to 16° of water; as an inclined gage, it reads from -20 to 0 to 2.6° of water. Model 1227M (Metric) is 0 – 400mm water column as a U-tube and -5 to 0 to 70mm water column as an inclined gage. "How-to-use" instructions are printed directly on the scale.

**Scale -** Stark white high-impact styrene, 21<sup>"</sup> long. Adjustable for precise zero-ing.

Markings - 1" major, -2" minor graduations on high range; .02" graduations on low range (50 mm major, 10 mm minor graduations on high range, 10 mm major, 1 mm minor graduations on low range for metric model). Silkscreened in black on stark white for positive definition. Acrylic-coated for permanence.