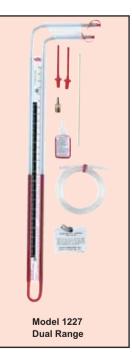

Model 1227 mounted in incline position.

Indicating Tube - Clear .400<sup>°</sup> O.D., tough, shatterproof butyrate. Pressure connection end is bent to provide over pressure protection when used as an inclined gage. One 4-1/2' x 3/8<sup>°</sup> Tygon<sup>®</sup> tube included for pressure source connection.

## STANDARD ACCESSORIES

Two plastic carrying plugs with retainers for use when manometer is not in service. Two magnetic clips to hold instrument to metal surface. Flexible red vinyl plastic tubing connectors. Brass terminal tube 1/4" diameter x 8" long. One terminal tube holder. Brass adapter, 1/8" pipe thread to plastic tubing. One 4-1/2-foot length of Tygon® plastic tubing. One 3/4 ounce bottle .826 sp. gr. red gage fluid. Vinyl carrying case.