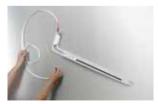

## <sup>Series</sup> 1227 Dual Range Flex-Tube<sup>®</sup> U-Inclined Manometers

Use Series 1227 as a regular U-tube manometer to read high-range pressure on the right leg (shown to the right), or as an inclined manometer (shown below) to read low-range pressure on the bottom leg. Simply incline manometer until fluid levels read zero. No spirit level required. Magnetic clips hold the gage in position on a steel duct surface.

## Series 1227 Manometer,

Most versatile and useful low cost manometer we know of. Designed for installation and servicemen. A sturdy, clear plastic manometer, it offers single, direct readings in two ranges: As a Utube, it reads from 0 to 16° of water; as an inclined gage, it reads from -20 to 0 to 2.6° of water. Model 1227M (Metric) is 0 – 400mm water column as a U-tube and -5 to 0 to 70mm water column as an inclined gage. "How-to-use" instructions are printed directly on the scale.