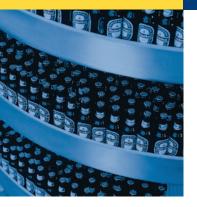

# SpiralVeyor SVM SVM

The SpiralVeyor® SVM is designed to elevate and or accumulate individual bottles and cans in single or mass flow. Its compact, robust and simple design make it a revolutionary solution. The AmbaFlex patented belt with lateral roller guides permits multiple windings. This innovative solution allows a much more effective layout for filling lines.

The SpiralVeyor® SVM saves valuable floor space compared to traditional straight inclined chain conveyors. It also compares very favorably to side grip elevators. It eliminates the need to combine lines, not to mention label damage as a result of side gripping.

Used as an accumulator (or dynamic accumulator), the SpiralVeyor® SVM's application possibilities are numerous and line efficiency can be enhanced. Thousands of SpiralVeyor®'s are operational world-wide.