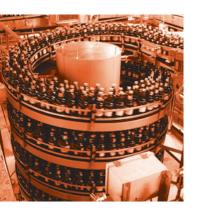

# SpiralVeyor SVM SVM

The SpiralVeyor® SVM is designed to elevate and or accumulate individual bottles and cans in single or mass flow. Its compact, robust and simple design make it a revolutionary solution. The AmbaFlex patented belt with lateral roller guides permits multiple windings. This innovative solution allows a much more effective layout for filling lines.

The SpiralVeyor® SVM saves valuable floor space compared to traditional straight inclined chain conveyors. It also compares very favorably to side grip elevators. It eliminates the need to combine lines, not to mention label damage as a result of side gripping.

Used as an accumulator (or dynamic accumulator), the SpiralVeyor® SVM's application possibilities are numerous and line efficiency can be enhanced. Thousands of SpiralVeyor®'s are operational world-wide.