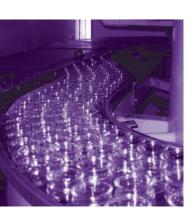

# SpiralVeyor SVM SVM

The SpiralVeyor® SVM is designed to elevate and or accumulate individual bottles and cans in single or mass flow. Its compact, robust and simple design make it a revolutionary solution. The AmbaFlex patented belt with lateral roller guides permits multiple windings. This innovative solution allows a much more effective layout for filling lines.

Used as an accumulator (or dynamic accumulator), the SpiralVeyor® SVM's application possibilities are numerous and line efficiency can be enhanced. Thousands of SpiralVeyor®'s are operational world-wide.