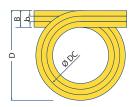

| SpiralVeyor®   | Track width |        | Central Diameter | Foot print  |
|----------------|-------------|--------|------------------|-------------|
|                | B(mm)       | b (mm) | DC (mm)          | D (mm)      |
| SVM-1/100-850  | 100         | 100    | 850              | 990 square  |
| SVM-1/100-2100 | 100         | 100    | 2100             | 2240 square |
|                |             |        |                  |             |
| SVM-2/100-2000 | 200         | 100    | 2000             | 2240 square |
| SVM-3/100-1900 | 300         | 100    | 1900             | 2240 square |
| SVM-4/100-1800 | 400         | 100    | 1800             | 2240 square |
| SVM-5/100-1700 | 500         | 100    | 1700             | 2240 square |

**Top view dimensions** 

Single, 2, 3 & 4 track