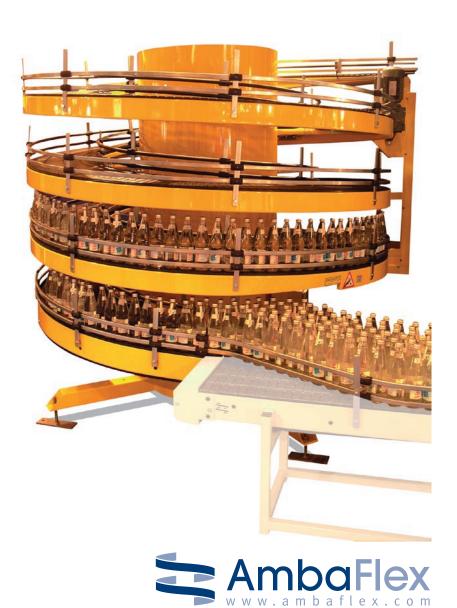

# SpiralVeyor SVM SVM

The SpiralVeyor® SVM is designed to elevate and or accumulate individual bottles and cans in single or mass flow. Its compact, robust and simple design make it a revolutionary solution. The AmbaFlex patented belt with lateral roller guides permits multiple windings. This innovative solution allows a much more effective layout for filling lines.

The SpiralVeyor® SVM saves valuable floor space compared to traditional straight inclined chain conveyors. It also compares very favorably to side grip elevators. It eliminates the need to combine lines, not to mention label damage as a result of side gripping.

Used as an accumulator (or dynamic accumulator), the SpiralVeyor® SVM's application possibilities are numerous and line efficiency can be enhanced. Thousands of SpiralVeyor®'s are operational world-wide.