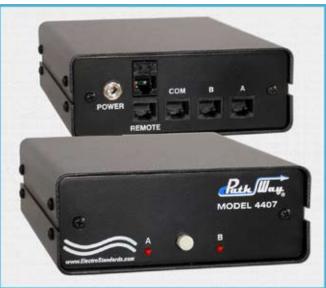

# **Rath May** Model 4407 Remotely Controllable RJ45 A/B Switch with Dual Remote

The PathWay® Model 4407 RJ45 A/B Switch with Dual Remote Serial Ports allows the user the capability of accessing two separate RJ45 ports via the common port.

The switch may be controlled manually via a front panel pushbutton or remotely by either of two Remote serial ports located on the rear of the unit.

Switch position status may be attained via the front panel LED display or by either of the Remote serial ports located on the rear of the unit.

### Features:

- Allows access to two networks from one COMMON network or device.
- Switches all 8 pins of the RJ45 interface.
- Local control via front-panel pushbutton.
- Remote control allows off-site monitoring and switch management.
- Front Panel LED's display switch position and power status.
- Retains last switch position even in the event of power loss and continues to pass data.
- Rugged aluminum case provides EMI/RFI shielding
- Custom length RJ45 cables available for your switch installation.
- \* Municipalities, schools, government: On GSA Schedule!

#### Specifications:

**CONNECTORS:** (4) RJ45(F) connectors labeled A, B, C, and COMMON.

**FRONT PANEL CONTROL:** (1) Manual pushbutton allows local switching.

**DISPLAY:** (2) Front Panel LED's display switch position and power status.

**REMOTES:** (2) RJ45 female connectors on rear panel accept ASCII RS232 Serial Data for Remote Control operation.

**POWER:** UL approved 120 VAC, 60Hz wall mount power module supplies 12VDC, 500mA to the unit. **DIMENSIONS:** 5.25" W x 2.0" H x 7.25" D. (13.3 x 5.1 x 18.4 cm)