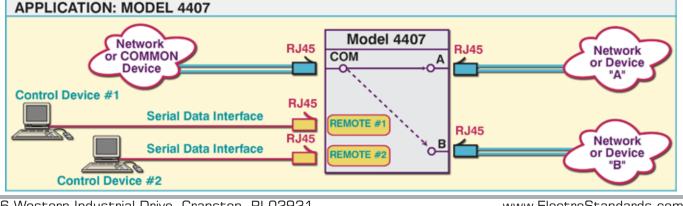

# **Rath May** Model 4407 Remotely Controllable RJ45 A/B Switch with Dual Remote

The PathWay® Model 4407 RJ45 A/B Switch with Dual Remote Serial Ports allows the user the capability of accessing two separate RJ45 ports via the common port.

The switch may be controlled manually via a front panel pushbutton or remotely by either of two Remote serial ports located on the rear of the unit.

Switch position status may be attained via the front panel LED display or by either of the Remote serial ports located on the rear of the unit.

### Features:

- Allows access to two networks from one COMMON network or device.
- Switches all 8 pins of the RJ45 interface.
- Local control via front-panel pushbutton.
- Remote control allows off-site monitoring and switch management.
- Front Panel LED's display switch position and power status.
- Retains last switch position even in the event of power loss and continues to pass data.
- Rugged aluminum case provides EMI/RFI shielding
- Custom length RJ45 cables available for your switch installation.
- \* Municipalities, schools, government: On GSA Schedule!

**REMOTES:** (2) RJ45 female connectors on rear panel accept ASCII RS232 Serial Data for Remote Control operation.

**POWER:** UL approved 120 VAC, 60Hz wall mount power module supplies 12VDC, 500mA to the unit. **DIMENSIONS:** 5.25" W x 2.0" H x 7.25" D. (13.3 x 5.1 x 18.4 cm)