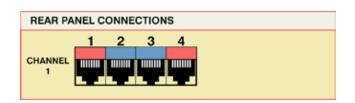

#### **SPECIFICATIONS:**

**PORT CONNECTORS:** (4) RJ48 female connectors labeled 1, 2, 3, and 4.

**FRONT PANEL CONTROL:** (1) Manual pushbutton allows local switching.

**DISPLAY:** (2) Front panel LED's display switch position and power status.