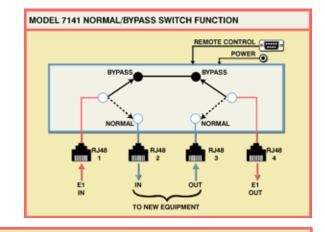

### One-Channel System Switch: Model 7141

The Pathway® Model 7141 One-Channel Normal/Bypass Switch, E1 Interface with Remote allows the user the capability of accessing four separate devices and setting the group of devices to a pre-determined configuration based on whether the channel is set to Normal or Bypass. Position may be controlled manually via a front panel push button or remotely from an RS-232 serial port located on the rear of the unit. Switch

position status may be attained via the front panel LED display or the remote RS-232 serial port (DB9) located on the rear of the unit.

The Model 7141 dimensions are 19"W x 8"D x 1.75"H with rack mounting and it weighs approximately 4.5 lbs. All switch ports are RJ48 female compatible. All 8 pins of the RJ48 are switched.