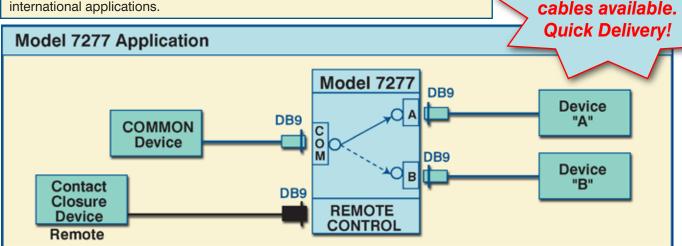

#### **INTRODUCTION:**

The PathWay® Model 7277 DB9 A/B Switch with Contact Control Remote Port allows the user the capability of accessing two separate devices, ports A and B, via connection through a device connected to the Common port.

The switch may be controlled manually via the front panel pushbutton or remotely from a DB9 CONTROL port located on the rear of the unit.

The front panel LED display indicates the switch position and power status.

### SPECIFICATIONS:

PORT CONNECTORS: (3)DB9(F) connectors on rear panel labeled A, B, and COM

FRONT PANEL CONTROL: (1) Manual pushbutton allows selection of switch position.

REMOTE CONTROL PORT: (1) DB9(F) CONTROL connector accepts contact closure signals from a remote device.