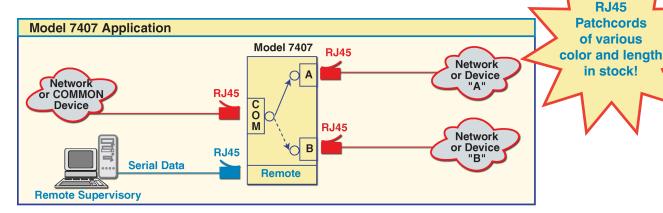

## INTRODUCTION

The Model 7407 RJ45 A/B Switch with Remote control access allows the user the capability of accessing two separate RJ45 ports via the common port. The unit dimensions are 8"W x 1.75"H x 8"D (half of the standard 1U rack mount size). The Model 7407 weighs approximately 2.5 lbs.

The switch may be controlled manually via a front panel push button or remotely from an RS-232 serial port located on the rear of the unit. Switch position status may be attained via the front panel LED display or the remote RS-232 serial port located on the rear of the unit.

Manual Control is accomplished by simply pressing and releasing the front panel pushbutton to change the switch position.

Remote Control: Remote switching of the unit is accomplished through the RS-232 (RJ45 Female) serial port located on the rear of the Model 7407. This port may be connected to the RS-232 port on a computer or other device capable of sending ASCII characters. Use a Windows-compatible terminal emulation software, such as Hyperterminal.