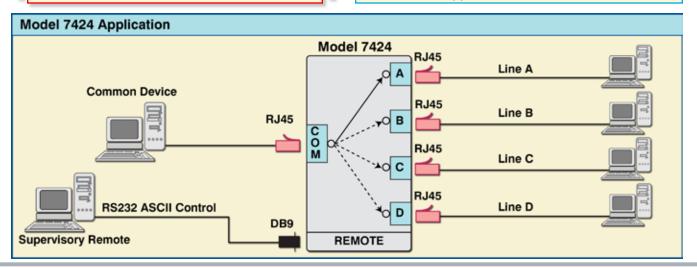

### INTRODUCTION

The PathWay® Model 7424 RJ45 Cat 5 A/B/C/D Switch with Serial Remote Control, provides the user with local and remote control functionality. It allows the user to share a single RJ45 interface device connected to the COMMON port among four other devices connected to the "A", "B", "C", and "D" port. Remote access can be accomplished by RS-232 commands sent via the Serial Remote Control Port. Users can

remotely monitor status, control switch functions, and lockout the front panel pushbuttons.

**REMOTE:** (1) DB9(F) port connector on rear panel accepts RS232 Serial Data for Remote Control Operation.

**POWER:** UL approved 120 VAC, 60Hz wall mount power module supplies 12VDC, 500mA to the unit.