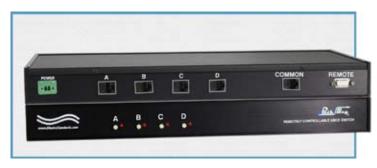

# Rath Way Model 7424 RJ45 Cat 5 A/B/C/D Switch with Serial Remote Control Port

### **FEATURES:**

- The switch ports are transparent to all data.
- 4 pins of the RJ45 interface are switched (Pins 1, 2, 3, and 6).
- All switched signals are passed via copper contact relays that maintain their position and continuity in the event of a power loss.
- Front panel pushbutton control or remote ASCII command access through the RS232 serial port.
- Front panel LED's display the current switch position and power status.
- Remote Control Lockout of front panel pushbuttons.
- Remote Control query of current switch position.
- Standard configuration is desktop.

### Specifications:

**CONNECTORS:** (5) RJ45(F) connectors labeled A, B, C, D, and COMMON.

**FRONT PANEL CONTROLS:** (4) Manual pushbuttons allow local switching.

**DISPLAY:** (4) Front Panel LED's display switch position and power status.

**REMOTE:** (1) DB9(F) port connector on rear panel accepts RS232 Serial Data for Remote Control Operation.

**POWER:** UL approved 120 VAC, 60Hz wall mount power module supplies 12VDC, 500mA to the unit.