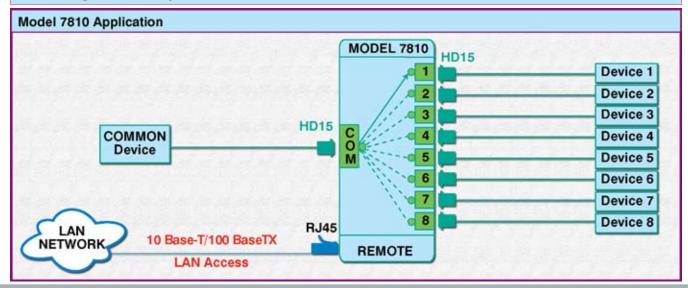

#### INTRODUCTION:

The Model 7810 8-to-1 HD-15 Switch with 10 BaseT/100 BaseTX LAN Access, allows the user the capability of sharing a single port HD-15 interface device connected to the "COMMON" port among eight other devices connected to

the Channel 1-8 ports with local and remote access functionality. Remote access can be accomplished by a 10-Base-T/100 BaseTX connection.

Proper authentication is required for remote access via the 10 BaseT/100 BaseTX connection. Users can remotely monitor status, control switch functions, lock/unlock front panel access and configure the LAN Access port.