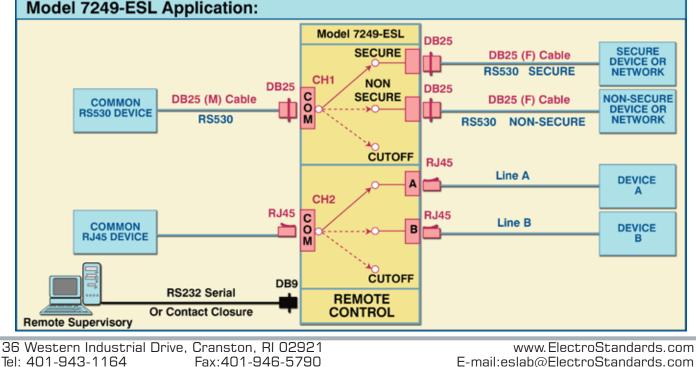

## **INTRODUCTION:**

The Model 7249-ESL Dual Channel RS530 SECURE/ NON-SECURE and RJ45 AB Switch provides two channel switching in a low profile, 19-inch 1U rack unit.

**Channel One** allows the user the capability of sharing a single DB25(F) interface device connected to the "Common" port among two other DB25(M) devices connected to the "SECURE" and "NON-SECURE" DB25 ports. All 25 pins are switched.

Channel Two allows the user the capability of sharing a single RJ45 device connected to the "Common" port with

two other RJ45 devices connected to the "A" and "B" RJ45 ports. Both channels allow the user to set the switches to the "CUTOFF" position, which stops any and all data throughput for the switch. All 8 pins are switched.

## SPECIFICATIONS:

CHANNEL 1 PORT CONNECTORS: (3) DB25 (M/M/F) connectors labeled SECURE, NON-SECURE, and COMMON, respectively. CHANNEL 2 PORT CONNECTORS: (3) RJ45(F) shielded connectors labeled A, B, and COMMON. FRONT PANEL CONTROL: (2) Manual pushbuttons allow local switching of channels 1 and 2. DISPLAY: (6) Front panel LED's display switch position and power status. **REMOTE CONTROL:** (1) DB9 Female connector on rear panel accepts Contact Closure or RS232 Serial Data for remote control operation. POWER: Internal power supply accepts 115 VAC, 60 Hz. A power cable is supplied with the unit. DIMENSIONS: Rackmount, 19.0" W x 8.0" D x 1.75" H. WEIGHT: Approximately 4.5 lbs