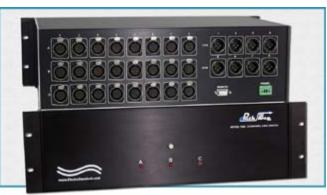

# **Reth May** Model 7299 Eight-Channel XLR A/B/C Switch, with Contact Control Remote Port, 3U Rackmount

· Ideal for professional audio equipment switching.

#### **SPECIFICATIONS:**

**PORT CONNECTORS:** (3) XLR female connectors labeled A, B and C for each of the eight channels. (1) XLR male connector labeled COMMON for each of the eight channels.

**FRONT PANEL CONTROL:** (1) Manual pushbutton allows local switching.

**DISPLAY:** (3) Front panel LED's display switch position and power status.

**REMOTE:** (1) DB9 (F) connector on rear panel accepts Contact Closure transition signals for Remote Control operation.

**POWER:** UL approved 120VAC, 60Hz wall mount power module supplies 12 VDC, 500 mA to the unit. **DIMENSIONS:** Rackmount configuration