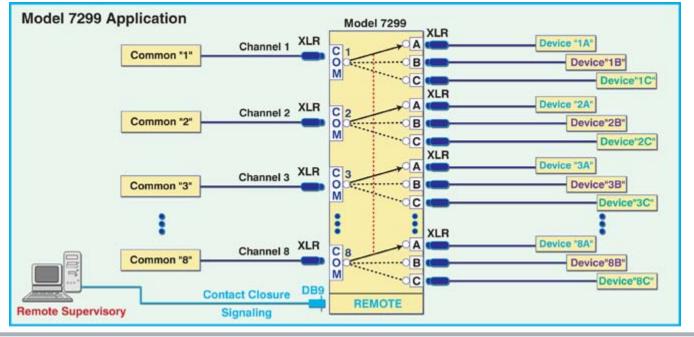

### INTRODUCTION

Each channel of the PathWay® Model 7299 8-Channel XLR A/B/C Switch allows the user the capability of accessing three separate XLR interface devices connected to ports A, B and C with a single XLR interface device connected to the COMMON port.

The switch may be controlled locally via the front panel pushbutton or remotely from a DB9 port located on the rear of the unit. The Remote port accepts contact closure signals.

#### **SPECIFICATIONS:**

**PORT CONNECTORS:** (3) XLR female connectors labeled A, B and C for each of the eight channels. (1) XLR male connector labeled COMMON for each of the eight channels.

**FRONT PANEL CONTROL:** (1) Manual pushbutton allows local switching.

**DISPLAY:** (3) Front panel LED's display switch position and power status.

**REMOTE:** (1) DB9 (F) connector on rear panel accepts Contact Closure transition signals for Remote Control operation.

**POWER:** UL approved 120VAC, 60Hz wall mount power module supplies 12 VDC, 500 mA to the unit. **DIMENSIONS:** Rackmount configuration