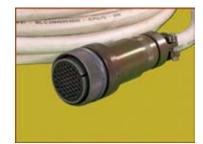

## Circular MIL Connector Cable Assemblies

Circular MIL Cable Assemblies for Harsh Environment Military and Shipboard Application.

## **CONNECTORS UTILIZED:**

- MIL-DTL 38999 Series I.
- MIL-DTL 38999 Series II.
- MIL-DTL 38999 Series III.
- MIL- DTL 28840.
- MIL-DTL 5015 Series I.
- MIL-DTL 5015 Series II.
- MIL-DTL 5015 Series III.
- MIL-DTL 22992.
- Multiple connectors and pin arrangements to choose from.
- Wire gauges ranging from 0 to 26 AWG.
- Contact gender is not limited by gender of connector housing.
- High density contact arrangements in miniature circular shells.
- Designed for especially demanding requirements of high performance military and commercial applications.
- Built in accordance with MIL-STD-2003 (Latest Rev).
- Tested per, MIL-STD-202G, Method 301 (Dielectric Withstanding Voltage), Method 302 (Insulation Resistance).
- Labeled per ANSI AS5972 (replaces MIL-M81531).