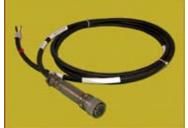

## Circular MIL Connector Cable Assemblies

Circular MIL Cable Assemblies for Harsh Environment Military and Shipboard Application.

## **CONNECTORS UTILIZED:**

- MIL-DTL 38999 Series I.
- MIL-DTL 38999 Series II.
- MIL-DTL 38999 Series III.
- MIL- DTL 28840.
- MIL-DTL 5015 Series I.
- MIL-DTL 5015 Series II.
- MIL-DTL 5015 Series III.
- MIL-DTL 22992.
- Multiple connectors and pin arrangements to choose from.
- Wire gauges ranging from 0 to 26 AWG.
- Contact gender is not limited by gender of connector housing.
- High density contact arrangements in miniature circular shells.
- Designed for especially demanding requirements of high performance military and commercial applications.
- Built in accordance with MIL-STD-2003 (Latest Rev).
- Tested per, MIL-STD-202G, Method 301 (Dielectric Withstanding Voltage), Method 302 (Insulation Resistance).
- Labeled per ANSI AS5972 (replaces MIL-M81531).