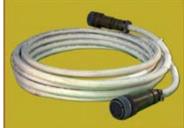

## Circular MIL Connector Cable Assemblies

Circular MIL Cable Assemblies for Harsh Environment Military and Shipboard Application.

## **CONNECTORS UTILIZED:**

- MIL-DTL 38999 Series I.
- MIL-DTL 38999 Series II.
- MIL-DTL 38999 Series III.
- MIL- DTL 28840.
- MIL-DTL 5015 Series I.
- MIL-DTL 5015 Series II.
- MIL-DTL 5015 Series III.
- MIL-DTL 22992.
- Multiple connectors and pin arrangements to choose from.
- Wire gauges ranging from 0 to 26 AWG.
- Contact gender is not limited by gender of connector housing.
- High density contact arrangements in miniature circular shells.
- Designed for especially demanding requirements of high performance military and commercial applications.
- Built in accordance with MIL-STD-2003 (Latest Rev).
- Tested per, MIL-STD-202G, Method 301 (Dielectric Withstanding Voltage), Method 302 (Insulation Resistance).
- Labeled per ANSI AS5972 (replaces MIL-M81531).