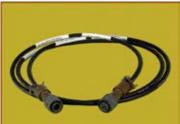

## Circular MIL Connector Cable Assemblies

Circular MIL Cable Assemblies for Harsh Environment Military and Shipboard Application.

## **CONNECTORS UTILIZED:**

- MIL-DTL 38999 Series I.
- MIL-DTL 38999 Series II.
- MIL-DTL 38999 Series III.
- MIL- DTL 28840.
- MIL-DTL 5015 Series I.
- MIL-DTL 5015 Series II.
- MIL-DTL 5015 Series III.
- MIL-DTL 22992.
- Multiple connectors and pin arrangements to choose from.
- Wire gauges ranging from 0 to 26 AWG.
- Contact gender is not limited by gender of connector housing.
- High density contact arrangements in miniature circular shells.
- Designed for especially demanding requirements of high performance military and commercial applications.
- Built in accordance with MIL-STD-2003 (Latest Rev).
- Tested per, MIL-STD-202G, Method 301 (Dielectric Withstanding Voltage), Method 302 (Insulation Resistance).
- Labeled per ANSI AS5972 (replaces MIL-M81531).