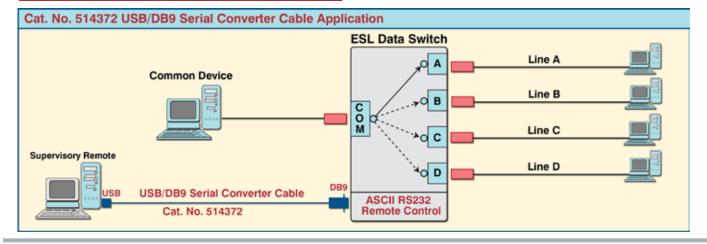

#### APPLICATION TO SERIAL DATA REMOTE CONTROL DB9 PORTS OF ESL SWITCHES:

A USB to DB9 serial converter cable will be needed. This cable can be provided by ESL under part number 514372.

If the computer is not communicating with the unit, download and install the USB driver from http://www.ftdichip.com/Drivers/VCP.htm. You need to download and install driver version 2.04.06 or higher. Click on the download link 2.04.06 listed next to Windows XP and follow the download and install instructions.