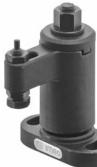

## Warning

To prevent damage, do not use power tools (impact wrench) to turn the flange nut.

These miniature clamps swing into position and clamp straight down onto the work piece for direct downward pressure. The arm swings completely out of the way to allow for easy loading and unloading of the work piece. The flange nut is used to activate the swing arm and allows the user to apply precise pressure by using a torque wrench or a removable handle to avoid interference. Ideal for applications were precise clamping force is required to avoid part distortion. Comes with a contact bolt that can be reversed for finished or rough surfaces. Mounts from the top with two mounting holes. The QLSWC-05 provides up to 517 lbs of clamping force, the QLSWC-06 provides up to 809 lbs of clamping force. The clamp arm swings out of the way in a counter clockwise direction. The body, washer, flange nut and spindle are made from SAE-1045 alloy steel. The clamping arm is made from SAE-4140 alloy steel. Parts are heat treated with black oxide finish.