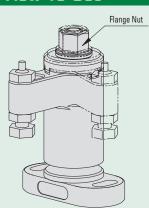

## How To Use

Turning the flange nut allows the arm to swing into position for clamping.

## Warning

To prevent damage, do not use power tools (impact wrench) to turn the flange nut.

These miniature clamps swing into position and clamp straight down onto the work piece for direct downward pressure. The arm swings completely out of the way to allow for easy loading and unloading of the work piece. The flange nut is used to activate the swing arm and allows the user to apply precise pressure by using a torque wrench or a removable handle to avoid interference. Ideal for applications were precise clamping force is required to avoid part distortion. Comes with a contact bolt that can be reversed for finished or rough surfaces. Mounts from the top with two mounting holes. The QLSWC-05 provides up to 517 lbs of clamping force, the QLSWC-06 provides up to 809 lbs of clamping force. The clamp arm swings out of the way in a counter clockwise direction. The body, washer, flange nut and spindle are made from SAE-1045 alloy steel. The clamping arm is made from SAE-4140 alloy steel. Parts are heat treated with black oxide finish.