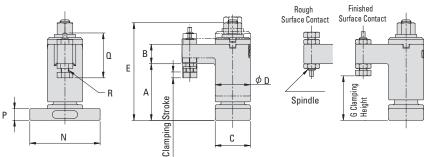

|          | Clamping         | Height               | Clamping | Alowable<br>Screw Torque |  |  |  |
|----------|------------------|----------------------|----------|--------------------------|--|--|--|
| Part#    | Finished Surface | <b>Rough Surface</b> | Stroke   | (in/lbs.)                |  |  |  |
| QLSWC-05 | 22.8 - 27.8      | 22.4 - 27.4          | 3.0      | 53                       |  |  |  |
| QLSWC-06 | 31.3 - 37.3      | 32.2 - 38.2          | 4.0      | 92                       |  |  |  |