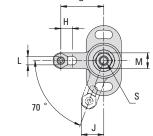

|            | -  | _  | •  | -  | _    |    |    |      |     |    |    | _  | -    | _      | •       | _   | F.C.D. |  |
|------------|----|----|----|----|------|----|----|------|-----|----|----|----|------|--------|---------|-----|--------|--|
|            | A  | В  | C  | D  | E    | G  | H  | J    | L . | M  | N  | P  | Q    | K      | S       | T   | U      |  |
| Part #     | mm | mm | mm | mm | mm   | mm | mm | mm   | mm  | mm | mm | mm | mm   | mm     | mm      | mm  | mm     |  |
| QLSWC-0618 | 29 | 10 | 18 | 18 | 56.5 | 22 | 6  | 11.5 | 4.3 | 10 | 36 | 6  | 22.8 | M4X0.7 | M6X1    | 4.3 | 27     |  |
| QLSWC-0823 | 39 | 14 | 23 | 23 | 73.5 | 30 | 8  | 15.3 | 5.3 | 13 | 45 | 8  | 28.5 | M5X0.8 | M8X1.25 | 5.3 | 34     |  |