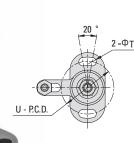

|            | -  | _  | •  | -  | _    |    |    |      |     |    |    | _  | -    | _      | •       | _   | F.C.D. |  |
|------------|----|----|----|----|------|----|----|------|-----|----|----|----|------|--------|---------|-----|--------|--|
|            | A  | В  | C  | D  | E    | G  | H  | J    | L . | M  | N  | P  | Q    | K      | S       | T   | U      |  |
| Part #     | mm | mm | mm | mm | mm   | mm | mm | mm   | mm  | mm | mm | mm | mm   | mm     | mm      | mm  | mm     |  |
| QLSWC-0618 | 29 | 10 | 18 | 18 | 56.5 | 22 | 6  | 11.5 | 4.3 | 10 | 36 | 6  | 22.8 | M4X0.7 | M6X1    | 4.3 | 27     |  |
| QLSWC-0823 | 39 | 14 | 23 | 23 | 73.5 | 30 | 8  | 15.3 | 5.3 | 13 | 45 | 8  | 28.5 | M5X0.8 | M8X1.25 | 5.3 | 34     |  |

\*Pitch Circle Diameter