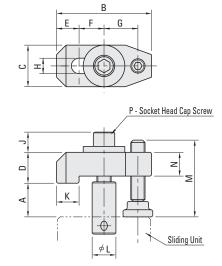

## CLAMP ASSEMBLIES

Designed for use with the sliding mount units shown on the previous page to allow the clamps to be adjusted and moved. Install by inserting the mounting base into the top sliding mount and tightening the set screw on the mount. The strap clamp is made from A7075 aluminum with natural anodized finish. The support and mount are made from SAE-1045 alloy steel, heat treated with black oxide finish.

|            | Α     | В   | C  | D  | E  | F  | G    | н  | J  | K  | L  | М  | Ν  | Р           |
|------------|-------|-----|----|----|----|----|------|----|----|----|----|----|----|-------------|
| Part #     | mm    | mm  | mm | mm | mm | mm | mm   | mm | mm | mm | mm | mm | mm | mm          |
| FJ30-12023 | 23~50 | 80  | 35 | 26 | 19 | 21 | 28.5 | 13 | 17 | 19 | 20 | 65 | 20 | M12X1.75X63 |
| FJ30-16025 | 25~55 | 100 | 45 | 34 | 24 | 26 | 35.0 | 17 | 22 | 24 | 25 | 85 | 27 | M16X2X80    |