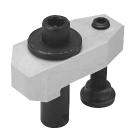

## CLAMP ASSEMBLIES

Designed for use with the sliding mount units shown on the previous page to allow the clamps to be adjusted and moved. Install by inserting the mounting base into the top sliding mount and tightening the set screw on the mount. The strap clamp is made from A7075 aluminum with natural anodized finish. The support and mount are made from SAE-1045 alloy steel, heat treated with black oxide finish.