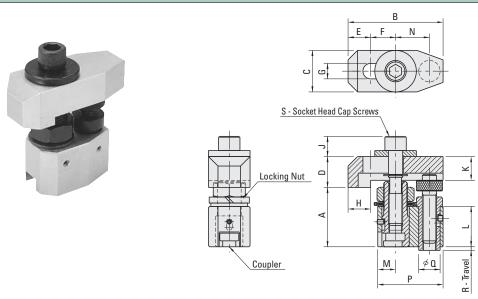

## **HIGH RISE CLAMP ASSEMBLIES**

These high rise clamp assemblies are designed for use with the quick lock risers and screws shown on the following page. This system allows for quickly assembling clamps to fixture plates. These clamps quickly attach to the risers to obtain the necessary height for clamping of the work piece. The strap clamp is slotted to allow for horizontal adjustments. The base is made from A6061S-T6 aluminum and the strap is made from A7075 aluminum. The aluminum parts have a natural anodized finish. The support and mount are made from SAE-1045 alloy steel, heat treated with black oxide finish.

|             | Α     | В   | C  | D  | E  | F  | G  | Н  | J  | К  | L    | М  | Ν    | Р  | ۵  | R  | S           |
|-------------|-------|-----|----|----|----|----|----|----|----|----|------|----|------|----|----|----|-------------|
| Part #      | mm    | mm  | mm | mm | mm | mm | mm | mm | mm | mm | mm   | mm | mm   | mm | mm | mm | mm          |
| FJ40-12050S | 50~75 | 80  | 35 | 26 | 19 | 21 | 13 | 19 | 17 | 20 | 34.0 | 15 | 28.5 | 55 | 18 | 3  | M12X1.75X63 |
| FJ40-12050L | 50~75 | 120 | 35 | 26 | 19 | 41 | 13 | 19 | 17 | 20 | 34.0 | 15 | 48.5 | 75 | 18 | 3  | M12X1.75X63 |
| FJ40-16055S | 55~80 | 100 | 45 | 34 | 24 | 26 | 17 | 24 | 22 | 27 | 36.5 | 18 | 35.0 | 68 | 22 | 4  | M16X2X75    |
| FJ40-16055L | 55~80 | 150 | 45 | 34 | 24 | 51 | 17 | 24 | 22 | 27 | 36.5 | 18 | 60.0 | 93 | 22 | 4  | M16X2X75    |