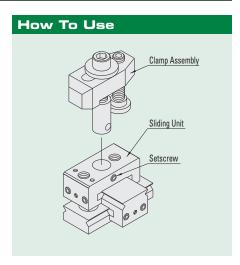

## CLAMP ASSEMBLIES

Designed for use with the sliding mount units shown on the previous page to allow the clamps to be adjusted and moved. Install by inserting the mounting base into the top sliding mount and tightening the set screw on the mount. The strap clamp is made from A7075 aluminum with natural anodized finish. The support and mount are made from SAE-1045 alloy steel, heat treated with black oxide finish.