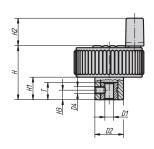

| INCH                    |                        |      |      |     |     |    |      |     |     |     |     |     |  |
|-------------------------|------------------------|------|------|-----|-----|----|------|-----|-----|-----|-----|-----|--|
| Part #<br>w/o Set Screw | Part #<br>w/ Set Screw | D    | D1   | D2  | D3  | D4 | н    | H1  | H2  | Н3  | L   | Т   |  |
| 06268-21CM*             | 06268-11CM*            | 1.57 | .250 | .65 | .39 | M4 | 1.22 | .51 | .63 | .22 | .59 | .39 |  |
| 06268-22CM*             | 06268-12CM*            | 1.97 | .250 | .71 | .39 | M4 | 1.42 | .59 | .63 | .22 | .73 | .39 |  |
| 06268-23CN*             | 06268-13CN*            | 2.48 | .312 | .87 | .39 | M4 | 1.61 | .67 | .63 | .31 | .98 | .55 |  |

<sup>\*</sup> Add the desired cap color to the end of the part number. No color code is required for dark grey. Light Grey = 5, Traffic Red = 6, Bright Yellow = 7

| METRIC        |              |    |    |      |    |    |    |    |    |     |      |    |  |
|---------------|--------------|----|----|------|----|----|----|----|----|-----|------|----|--|
| Part#         | Part #       | D  | D1 | D2   | D3 | D4 | Н  | H1 | H2 | Н3  | L    | Т  |  |
| w/o Set Screw | w/ Set Screw | mm | mm | mm   | mm | mm | mm | mm | mm | mm  | mm   | mm |  |
| 06268-2106*   | 06268-1106*  | 40 | 6  | 16.5 | 10 | M4 | 31 | 13 | 16 | 5.5 | 15   | 10 |  |
| 06268-2206*   | 06268-1206*  | 50 | 6  | 18   | 10 | M4 | 36 | 15 | 16 | 5.5 | 18.5 | 10 |  |
| 06268-2308*   | 06268-1308*  | 63 | 8  | 22   | 10 | M4 | 41 | 17 | 16 | 8   | 25   | 14 |  |

<sup>\*</sup> Add the desired cap color to the end of the part number. No color code is required for dark grey. Light Grey = 5, Traffic Red = 6, Bright Yellow = 7