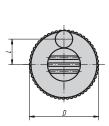

| INCH                    |                        |      |      |     |     |    |      |     |     |     |     |     |  |
|-------------------------|------------------------|------|------|-----|-----|----|------|-----|-----|-----|-----|-----|--|
| Part #<br>w/o Set Screw | Part #<br>w/ Set Screw | D    | D1   | D2  | D3  | D4 | н    | H1  | H2  | Н3  | L   | Т   |  |
| 06268-21CM*             | 06268-11CM*            | 1.57 | .250 | .65 | .39 | M4 | 1.22 | .51 | .63 | .22 | .59 | .39 |  |
| 06268-22CM*             | 06268-12CM*            | 1.97 | .250 | .71 | .39 | M4 | 1.42 | .59 | .63 | .22 | .73 | .39 |  |
| 06268-23CN*             | 06268-13CN*            | 2.48 | .312 | .87 | .39 | M4 | 1.61 | .67 | .63 | .31 | .98 | .55 |  |

<sup>\*</sup> Add the desired cap color to the end of the part number. No color code is required for dark grey. Light Grey = 5, Traffic Red = 6, Bright Yellow = 7

| METRIC        |              |    |    |      |    |    |    |    |    |     |      |    |  |
|---------------|--------------|----|----|------|----|----|----|----|----|-----|------|----|--|
| Part#         | Part #       | D  | D1 | D2   | D3 | D4 | Н  | H1 | H2 | Н3  | L    | Т  |  |
| w/o Set Screw | w/ Set Screw | mm | mm | mm   | mm | mm | mm | mm | mm | mm  | mm   | mm |  |
| 06268-2106*   | 06268-1106*  | 40 | 6  | 16.5 | 10 | M4 | 31 | 13 | 16 | 5.5 | 15   | 10 |  |
| 06268-2206*   | 06268-1206*  | 50 | 6  | 18   | 10 | M4 | 36 | 15 | 16 | 5.5 | 18.5 | 10 |  |
| 06268-2308*   | 06268-1308*  | 63 | 8  | 22   | 10 | M4 | 41 | 17 | 16 | 8   | 25   | 14 |  |

<sup>\*</sup> Add the desired cap color to the end of the part number. No color code is required for dark grey. Light Grey = 5, Traffic Red = 6, Bright Yellow = 7