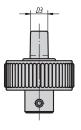

| INCH                    |                        |      |      |     |     |    |      |     |     |     |     |     |  |
|-------------------------|------------------------|------|------|-----|-----|----|------|-----|-----|-----|-----|-----|--|
| Part #<br>w/o Set Screw | Part #<br>w/ Set Screw | D    | D1   | D2  | D3  | D4 | н    | H1  | H2  | Н3  | L   | Т   |  |
| 06268-21CM*             | 06268-11CM*            | 1.57 | .250 | .65 | .39 | M4 | 1.22 | .51 | .63 | .22 | .59 | .39 |  |
| 06268-22CM*             | 06268-12CM*            | 1.97 | .250 | .71 | .39 | M4 | 1.42 | .59 | .63 | .22 | .73 | .39 |  |
| 06268-23CN*             | 06268-13CN*            | 2.48 | .312 | .87 | .39 | M4 | 1.61 | .67 | .63 | .31 | .98 | .55 |  |

<sup>\*</sup> Add the desired cap color to the end of the part number. No color code is required for dark grey. Light Grey = 5, Traffic Red = 6, Bright Yellow = 7

| METRIC        |              |    |    |      |    |    |    |    |    |     |      |    |  |
|---------------|--------------|----|----|------|----|----|----|----|----|-----|------|----|--|
| Part#         | Part #       | D  | D1 | D2   | D3 | D4 | Н  | H1 | H2 | Н3  | L    | Т  |  |
| w/o Set Screw | w/ Set Screw | mm | mm | mm   | mm | mm | mm | mm | mm | mm  | mm   | mm |  |
| 06268-2106*   | 06268-1106*  | 40 | 6  | 16.5 | 10 | M4 | 31 | 13 | 16 | 5.5 | 15   | 10 |  |
| 06268-2206*   | 06268-1206*  | 50 | 6  | 18   | 10 | M4 | 36 | 15 | 16 | 5.5 | 18.5 | 10 |  |
| 06268-2308*   | 06268-1308*  | 63 | 8  | 22   | 10 | M4 | 41 | 17 | 16 | 8   | 25   | 14 |  |

<sup>\*</sup> Add the desired cap color to the end of the part number. No color code is required for dark grey. Light Grey = 5, Traffic Red = 6, Bright Yellow = 7