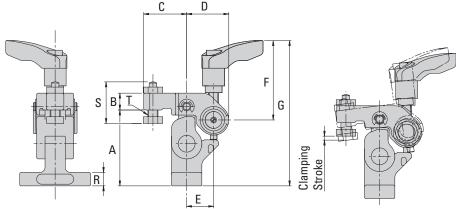

|         | Α  | В  | C    | D  | Е  | F  | G   | Н  | J  | K  | M  | N  | P  | Q   | R  | S    | T       | U  |  |
|---------|----|----|------|----|----|----|-----|----|----|----|----|----|----|-----|----|------|---------|----|--|
| Part#   | mm | mm | mm   | mm | mm | mm | mm  | mm | mm | mm | mm | mm | mm | mm  | mm | mm   | mm      | mm |  |
| QLRE-06 | 45 | 10 | 25.5 | 25 | 16 | 47 | 86  | 42 | 32 | 26 | 18 | 20 | 11 | 5.5 | 8  | 24.0 | M6X1    | 40 |  |
| QLRE-08 | 55 | 12 | 32.0 | 31 | 20 | 63 | 109 | 52 | 40 | 32 | 22 | 25 | 14 | 6.6 | 10 | 30.5 | M8X1.25 | 65 |  |

## **Clamping Information**

|         | C L A M P I N G<br>Finished Surface | HEIGHT<br>Rough Surface | Stroke | Clamping<br>Clamping | Handle    |  |
|---------|-------------------------------------|-------------------------|--------|----------------------|-----------|--|
| Part #  | mm                                  | mm                      | mm     | Force lbs.           | Load lbs. |  |
| QLRE-06 | 29.5 - 40.0                         | 32.5 - 43.0             | 2.5    | 539                  | 38        |  |
| QLRE-08 | 33.5 - 48.0                         | 38.5 - 53.0             | 3.5    | 944                  | 47        |  |