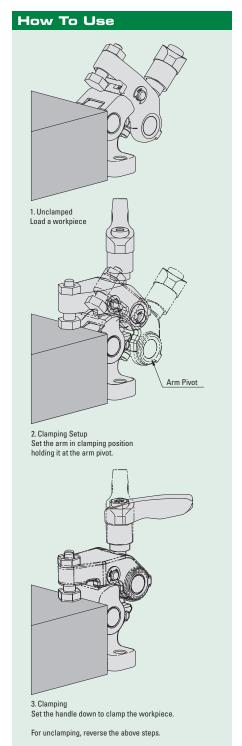

## ROCKER CLAMPS W/ ADJUSTABLE HANDLE - MINIATURE

These miniature rocker clamps pivot completely away from the work piece for easy loading and unloading. The clamp moves forward and downward into position and clamps straight down onto the work piece for direct downward pressure. The adjustable handle is then tightened to apply clamping pressure and allows for longer clamping stroke and greater clamping force. These clamps are ideal for repetitive accurate clamping operations. They come with a contact bolt that can be reversed for finished or rough work piece surfaces. Mounts from the top with two mounting holes. The body and spindle are made from SAE-1045 alloy steel. The arm and joint are made from SAE-4135 alloy steel. Parts are heat treated with black oxide finish. The adjustable handle is made from cast zinc.