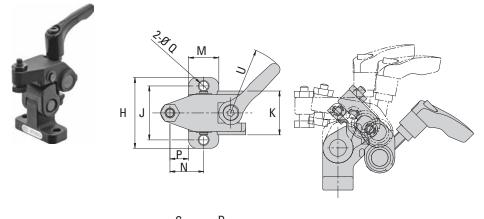

## ROCKER CLAMPS W/ ADJUSTABLE HANDLE - MINIATURE

These miniature rocker clamps pivot completely away from the work piece for easy loading and unloading. The clamp moves forward and downward into position and clamps straight down onto the work piece for direct downward pressure. The adjustable handle is then tightened to apply clamping pressure and allows for longer clamping stroke and greater clamping force. These clamps are ideal for repetitive accurate clamping operations. They come with a contact bolt that can be reversed for finished or rough work piece surfaces. Mounts from the top with two mounting holes. The body and spindle are made from SAE-1045 alloy steel. The arm and joint are made from SAE-4135 alloy steel. Parts are heat treated with black oxide finish. The adjustable handle is made from cast zinc.

|         | Α  | В  | C    | D  | Е  | F  | G   | Н  | J  | K  | M  | N  | P  | Q   | R  | S    | T       | U  |  |
|---------|----|----|------|----|----|----|-----|----|----|----|----|----|----|-----|----|------|---------|----|--|
| Part#   | mm | mm | mm   | mm | mm | mm | mm  | mm | mm | mm | mm | mm | mm | mm  | mm | mm   | mm      | mm |  |
| QLRE-06 | 45 | 10 | 25.5 | 25 | 16 | 47 | 86  | 42 | 32 | 26 | 18 | 20 | 11 | 5.5 | 8  | 24.0 | M6X1    | 40 |  |
| QLRE-08 | 55 | 12 | 32.0 | 31 | 20 | 63 | 109 | 52 | 40 | 32 | 22 | 25 | 14 | 6.6 | 10 | 30.5 | M8X1.25 | 65 |  |