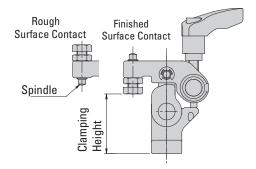

## ROCKER CLAMPS W/ ADJUSTABLE HANDLE - MINIATURE

These miniature rocker clamps pivot completely away from the work piece for easy loading and unloading. The clamp moves forward and downward into position and clamps straight down onto the work piece for direct downward pressure. The adjustable handle is then tightened to apply clamping pressure and allows for longer clamping stroke and greater clamping force. These clamps are ideal for repetitive accurate clamping operations. They come with a contact bolt that can be reversed for finished or rough work piece surfaces. Mounts from the top with two mounting holes. The body and spindle are made from SAE-1045 alloy steel. The arm and joint are made from SAE-4135 alloy steel. Parts are heat treated with black oxide finish. The adjustable handle is made from cast zinc.

## **Clamping Information**

|         | C L A M P I N G<br>Finished Surface | HEIGHT<br>Rough Surface | Stroke | Clamping<br>Clamping | Handle    |  |
|---------|-------------------------------------|-------------------------|--------|----------------------|-----------|--|
| Part #  | mm                                  | mm                      | mm     | Force lbs.           | Load lbs. |  |
| QLRE-06 | 29.5 - 40.0                         | 32.5 - 43.0             | 2.5    | 539                  | 38        |  |
| QLRE-08 | 33.5 - 48.0                         | 38.5 - 53.0             | 3.5    | 944                  | 47        |  |