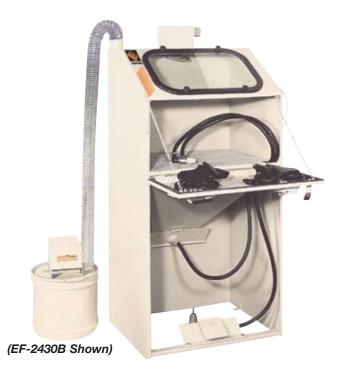

#### FOR LIGHT-DUTY FINISHING

Empire's model EF-2430B blast cabinet provides an excellent opportunity for first-time blast-finishing users to appreciate the capabilities of abrasive blasting.

The basic design of this cabinet is the same as on other Econo-Finish models, but to further reduce costs, a single-piece, swing-down door is used in place of the standard two-piece door.