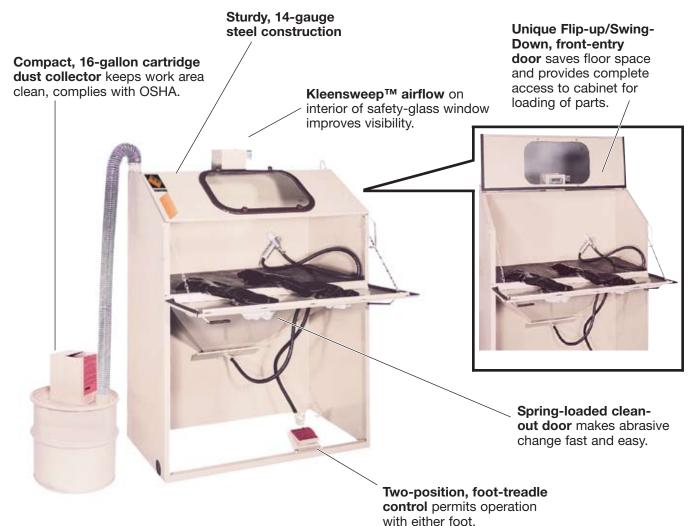

# **Econo-Finish®** Excellent Value & Design At a Very Low Price

(EF-2448A shown with DC-16 dust collector)

Empire's inexpensive Econo-Finish® blast cabinets feature a unique front-access door to simplify loading of parts, save floor space and speed finishing operations.

Designed for light-to-medium cleaning and surfacefinishing jobs, these economical cabinets combine sturdy, 14-gauge steel construction with the features you need to perform a wide range of finishing tasks. All Econo-Finish cabinets are equipped with a foottreadle blast control for ease of operation, an external media-regulation device, quick-change safety glass and an improved dust-collection system.

In addition, you can select from upgraded features such as production-quality blast guns, a pressure regulator with gauge, long-life blast nozzles and a

high-capacity dust collector that extends operating intervals between clean-outs. The DC-16 and DC-30 dust collectors feature a cartridge filter with 16-gallon and 30-gallon dust capacities and built-in silencers.

Econo-Finish cabinets are available in two basic configurations: models with two-piece, swing-down and flip-up doors for maximum interior access (shown above) and an even more economical unit with a swing-down door only. Models with two-piece doors can be specified with a standard upgrade package designed to extend usage and maximize production.