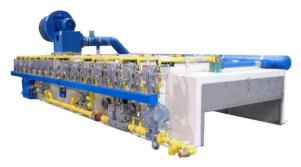

## **SCRAP PREHEATERS/ DRYERS**

**Scrap Preheaters/ Dryers** 

Stelter & Brinck, Ltd. **scrap preheaters** dry and preheat simultaneously. These units are designed to fit on top of material conveyors designed for use with a preheater. These units are completely self contained and feature high turn down, high velocity burner systems to provide high air flow rates for drying and high energy to drive the heat into the load. Stelter & Brinck scrap preheaters provide increased throughput by supplying a hot charge for melting.