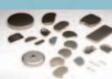

### Range of Sizes:

Diameter: 1/8" to 12" (3.1 mm to 305 mm)

Length: up to 12" (305 mm)

Material thickness: .002" to .187" (0.05 to 6.35 mm)

### Shapes:

Rounds, Squares, Rectangles, Flange, MIL-T-27

& Asymmetrical Shapes

### Materials:

**Titanium** 

Cupro-Nickel Stainless Steel

Copper

**Aluminized Steel** 

Brass

Cold Rolled Steel

**Aluminum** 

Mumetal® **Kovar®** 

**Nickel** 

Nickel Silver & other alloys

When your technology depends on a precision metal enclosure or diaphragm, depend on Hudson Technologies

Automotive · Aviation · Aerospace · Commercial Battery · Implantable Medical Devices Irrigation • Relay Cases • Semi-conductor • Mechanical Seals • Edge Welded Bellows